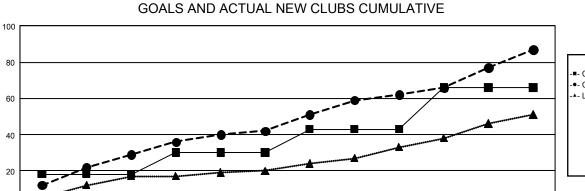

0

JULY

AUG

SEPT

OCT

NOV

DEC

JAN

FEB

MAR

APR

MAY

JUNE

| -  | MEMBER GROWTH NET GOAL |
|----|------------------------|
| •- | MEMBER GROWTH ACTUAL   |
|    |                        |

- LAST YEAR MEMBERSHIP ACTUAL