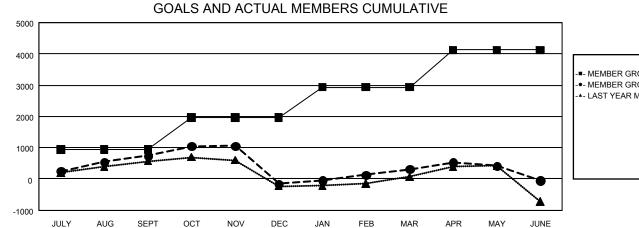

0

JULY

AUG

SEPT

OCT

NOV

DEC

JAN

FEB

MAR

APR

MAY

JUNE

| -  | MEMBER GROWTH NET GOAL |
|----|------------------------|
| •- | MEMBER GROWTH ACTUAL   |
|    |                        |

- LAST YEAR MEMBERSHIP ACTUAL